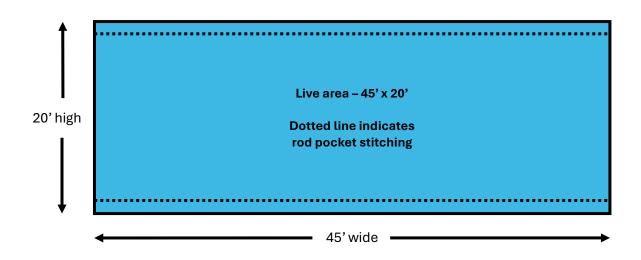

## MATERIAL SPECIFICATIONS North Hall Lobby 45' x 20' Banner

## **Deliverables Needed**

Due: October 16

- Custom artwork for signage
  - We recommend simple graphics utilizing the full 45' x 20' space, with two or three basic elements. Ensure your message is large enough to read and that images have sufficient resolution.
  - Keep all logos and text 5 inches away from the top and bottom to prevent them from being in the seaming area.