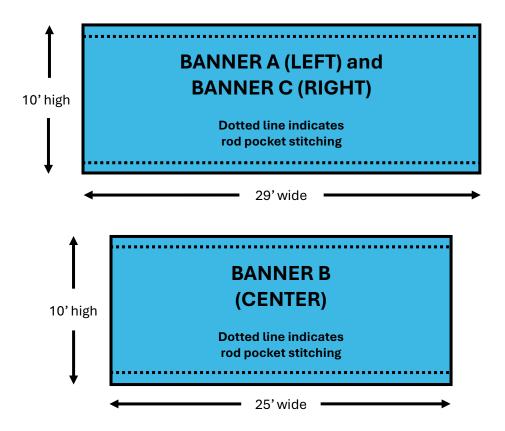

# MATERIAL SPECIFICATIONS North Hall Escalator Wall Wrans

## North Hall Escalator Wall Wraps Large Well Stairwell

#### **Deliverables Needed**

Due: October 16

- Custom artwork for signage
  - We recommend that you keep your design simple, with two or three basic elements. Ensure your message is large enough to read and that images have sufficient resolution.
  - Keep all logos and text 5 inches away from the top and bottom to prevent them from being in the seaming area.