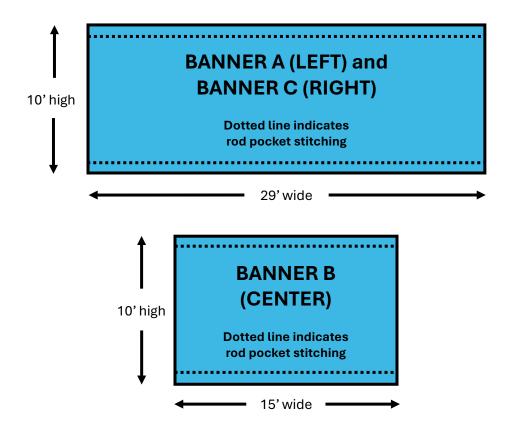

## North Hall Escalator Wall Wraps Small Well Stairwell

#### **Deliverables Needed**

Due: October 16

- Custom artwork for signage
  - We recommend that you keep your design simple, with two or three basic elements. Ensure your message is large enough to read and that images have sufficient resolution.
  - Keep all logos and text 5 inches away from the top and bottom to prevent them from being in the seaming area.