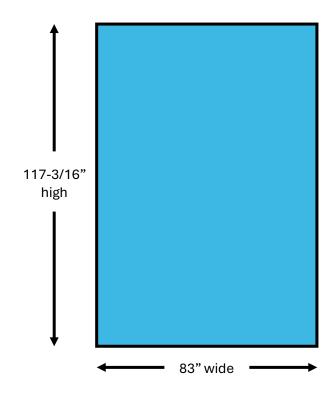

## MATERIAL SPECIFICATIONS Grand Concourse Billboard

## **Deliverables Needed**

Due: October 17

- Custom artwork for signage
  - We recommend that you keep your design simple, with two or three basic elements. Ensure your message is large enough to read and that images have sufficient resolution.
  - o Keep all logos and text 6 inches away from the bottom edge of the billboard.