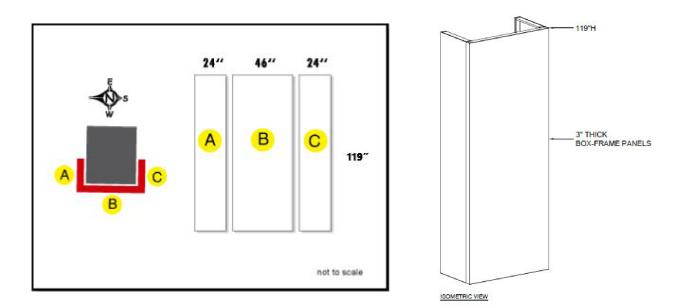

## MATERIAL SPECIFICATIONS Transportation Lobby Billboard

## **Deliverables Needed**

Due: October 17

- Custom artwork for signage
  - We recommend that you keep your design simple, with two or three basic elements. Ensure your message is large enough to read and that images have sufficient resolution.
  - $\circ$   $\,$  Keep all logos and text at least 6 inches away from the bottom edge of the billboard.