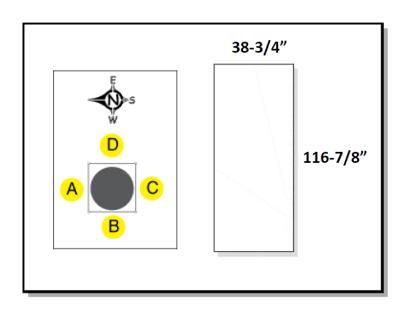

## MATERIAL SPECIFICATIONS Column Wraps

## **Deliverables Needed**

Due: October 23

- Custom artwork for signage
  - We recommend that you keep your design simple, with two or three basic elements. Ensure your message is large enough to read and that images have sufficient resolution.
  - Sponsors are permitted to provide up to 4 creative files for each of the sides or provide one file to use on all sides.
  - Keep all logos and text at least 6 inches away from the bottom edge of the column.