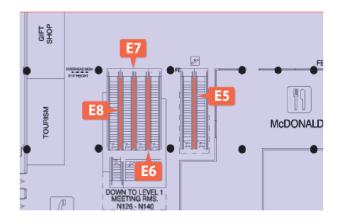

## MATERIAL SPECIFICATIONS North Hall Escalator Runners Level 2 to Exhibit Floor (E5 – E8)