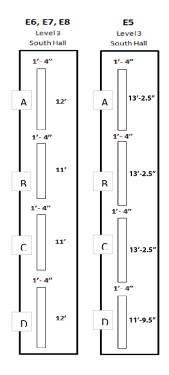

## MATERIAL SPECIFICATIONS North Hall Escalator Runners Level 2 to Exhibit Floor (E5 – E8)