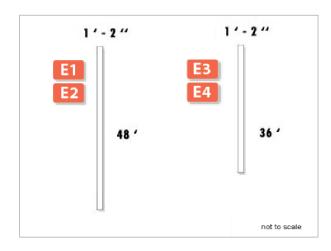

## MATERIAL SPECIFICATIONS Grand Concourse Escalator Runners Levels 1, 2.5, and 3 (E1 – E4)