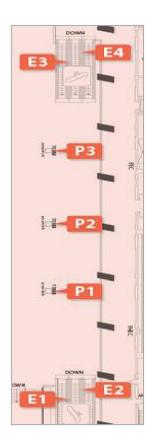

## MATERIAL SPECIFICATIONS Grand Concourse Escalator Runners Levels 1, 2.5, and 3 (E1 – E4)