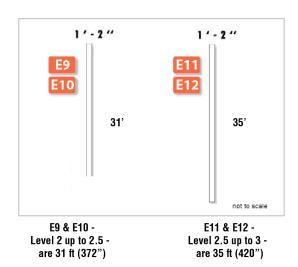

## **MATERIAL SPECIFICATIONS**

# Grand Concourse Escalator Runners Levels 2, 2.5, and 3 (E9 – E12)



#### **Deliverables Needed**

Due: October 23

- Custom artwork for signage
  - We recommend avoiding light color backgrounds in the design due to black particulate created by the escalator handrails settling on the runners.

#### **Submission Instructions**

Upload artwork files to Freeman's Box folder. Access to the folder will be emailed in August. See the Freeman Graphics Artwork Guidelines linked on our <u>Sponsorship Production page</u> for additional information.

### **Questions**

Please direct any questions to the RSNA sponsorship team at sponsors@rsna.org.