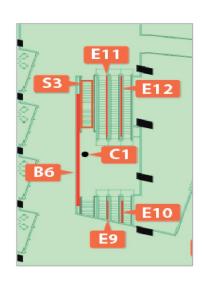

## **MATERIAL SPECIFICATIONS**

# Grand Concourse Escalator Runners Levels 2, 2.5, and 3 (E9 – E12)



#### **Deliverables Needed**

Due: October 23

- Custom artwork for signage
  - We recommend avoiding light color backgrounds in the design due to black particulate created by the escalator handrails settling on the runners.

#### **Submission Instructions**

Upload artwork files to Freeman's Box folder. Access to the folder will be emailed in August. See the Freeman Graphics Artwork Guidelines linked on our <u>Sponsorship Production page</u> for additional information.

### **Questions**

Please direct any questions to the RSNA sponsorship team at sponsors@rsna.org.