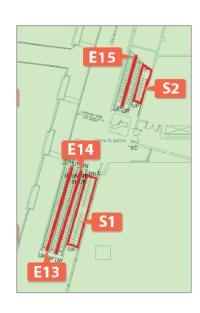

## **MATERIAL SPECIFICATIONS**

# Grand Concourse Escalator Runners Levels 4 and 5 (E13 – E15)



#### **Deliverables Needed**

Due: October 23

- Custom artwork for signage
  - We recommend avoiding light color backgrounds in the design due to black particulate created by the escalator handrails settling on the runners.

#### **Submission Instructions**

Upload artwork files to Freeman's Box folder. Access to the folder will be emailed in August. See the Freeman Graphics Artwork Guidelines linked on our <u>Sponsorship Production page</u> for additional information.

### **Questions**

Please direct any questions to the RSNA sponsorship team at sponsors@rsna.org.