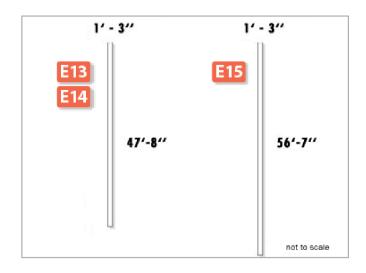

## **MATERIAL SPECIFICATIONS**

# Grand Concourse Escalator Runners Levels 4 and 5 (E13 – E15)



#### **Deliverables Needed**

Due: October 23

- Custom artwork for signage
  - We recommend avoiding light color backgrounds in the design due to black particulate created by the escalator handrails settling on the runners.

#### **Submission Instructions**

Upload artwork files to Freeman's Box folder. Access to the folder will be emailed in August. See the Freeman Graphics Artwork Guidelines linked on our <u>Sponsorship Production page</u> for additional information.

### **Questions**

Please direct any questions to the RSNA sponsorship team at sponsors@rsna.org.