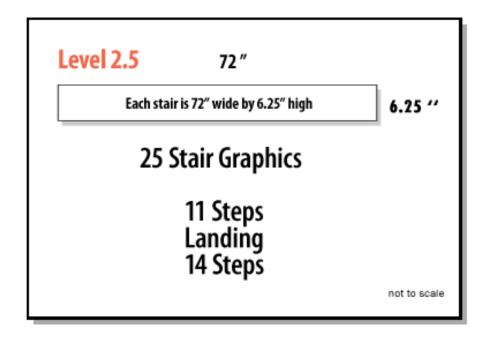

## **Deliverables Needed**

Due: October 18

- Custom artwork for signage
  - We recommend a heavy-weight font and positioning words on a single stair for optimal readability.
  - o Grand Concourse Level 2.5
    - There are 11 steps, a landing, and then 14 steps