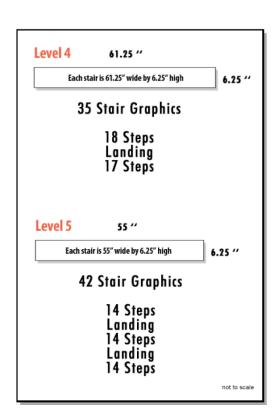

#### **Deliverables Needed**

Due: October 18

- Custom artwork for signage
  - We recommend a heavy-weight font and positioning words on a single stair for optimal readability.
  - Grand Concourse Level 3 up to Level 4 (S1)
    - 35 stairs
    - There are 18 steps, a landing, and then 17 steps
  - Grand Concourse/South Building Level 4 up to Level 5 (S2)
    - 42 stairs
    - There are 14 steps, a landing, 14 steps, a landing, and then 14 steps.