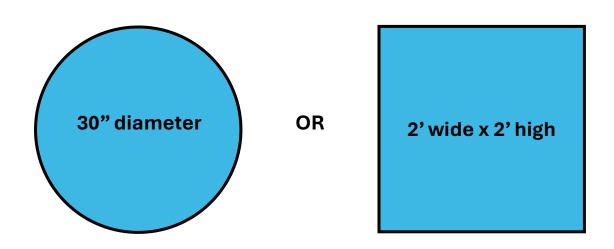

## **Deliverables Needed**

Due: October 23

- Custom artwork for decals
  - We recommend utilizing the round format. Please note that the tables the decals will be placed on are round.
  - O Please supply the creative file name.
    - If you are using multiple creatives, please show all file names.
    - If you are using multiple creatives, we recommend providing 3 or 5 designs, as there are 15 tables available.