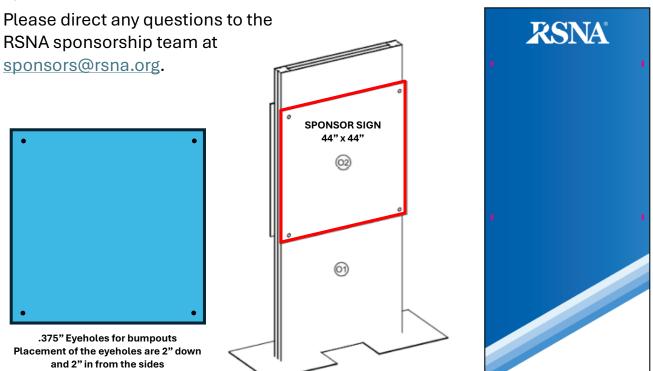

## **Deliverables Needed**

Due: October 23

- Custom artwork for signage
  - Dimensions are 44" x 44". Sponsor message will be displayed on the overlay graphic panel depicted in the renderings below.