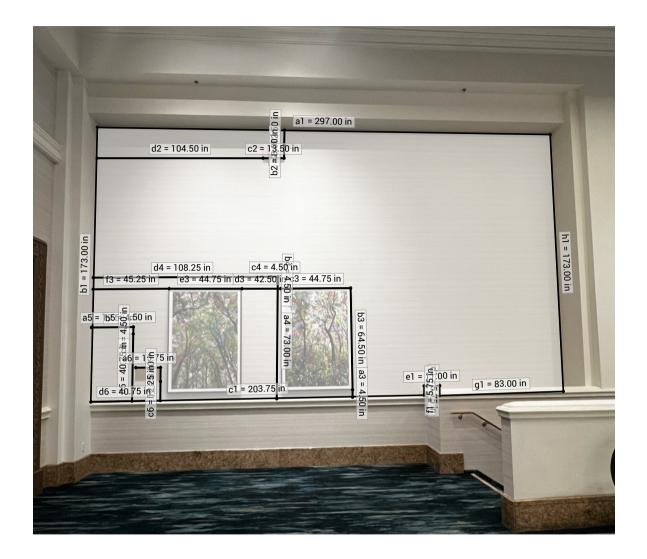

## 2D Layout: Plan 2025-03-06 083344

#### Shape 1 - Overall

| Туре     | Name | Value     |   | Description |
|----------|------|-----------|---|-------------|
| Distance |      |           |   |             |
|          | 🧼 a  | 297.00 in | - |             |
|          | 🧼 b  | 173.00 in | - |             |
|          | 🧼 c  | 203.75 in | - |             |
|          | 🧼 d  | 5.75 in   | - |             |

Powered by Leica Geosystems

| e e              | 11.00 in  | -        |
|------------------|-----------|----------|
| ✓ f              | 5.75 in   | <u>-</u> |
| 🧼 g              | 83.00 in  | -        |
| 🧼 h              | 173.00 in | -        |
| P1 Circumference | 952.25 in |          |

## Shape 2 - Exit Sign

| Name | Value                                |                                                                       | Description                                                                 |
|------|--------------------------------------|-----------------------------------------------------------------------|-----------------------------------------------------------------------------|
|      |                                      |                                                                       |                                                                             |
| 🧼 a  | 12.50 in                             | -                                                                     |                                                                             |
| 즞 b  | 8.00 in                              | -                                                                     |                                                                             |
| Ç c  | 13.50 in                             | -                                                                     |                                                                             |
| < d  | 104.50 in                            | -                                                                     |                                                                             |
|      | <pre>     a     b     c     c </pre> | <ul> <li>a 12.50 in</li> <li>b 8.00 in</li> <li>c 13.50 in</li> </ul> | <ul> <li>a 12.50 in -</li> <li>b 8.00 in -</li> <li>c 13.50 in -</li> </ul> |

## Shape 3 - Picture Frames

| Туре     | Name | Value    |   | Description |
|----------|------|----------|---|-------------|
| Distance |      |          |   |             |
|          | 🧼 a  | 4.50 in  | - |             |
| q        | 🧼 b  | 64.50 in | - |             |
| ٩        | 🧼 c  | 44.75 in | - |             |
| ٩        | 🧼 d  | 42.50 in | - |             |
|          | 🧼 e  | 44.75 in | - |             |
| ٩        | 🔷 f  | 45.25 in | - |             |

## Shape 4 - Plate in between frames

| Туре | Name | Value | Description |
|------|------|-------|-------------|
|      |      |       |             |

| Distance |           |   |
|----------|-----------|---|
| 🧼 a      | 73.00 in  | - |
| 🧼 b      | 4.50 in   | - |
| c c      | 4.50 in   | - |
| 🧼 d      | 108.25 in | - |

# Shape 5 - Plate to the left of frames

| Туре     | Name | Value    |   | Description |
|----------|------|----------|---|-------------|
| Distance |      |          |   |             |
| 4        | 🧼 a  | 19.50 in | - |             |
| 4        | 🧼 b  | 4.50 in  | - |             |
| 4        | Ç c  | 4.50 in  | - |             |
| 4        | 🧼 d  | 40.75 in | - |             |

# Shape 6 - Placard to the left of frames

| Туре     | Name | Value    |   | Description |
|----------|------|----------|---|-------------|
| Distance |      |          |   |             |
|          | 🧼 a  | 15.75 in | - |             |
|          | 🧼 b  | 8.00 in  | - |             |
|          | c    | 12.25 in | - |             |
|          | 🧼 d  | 40.75 in | - |             |