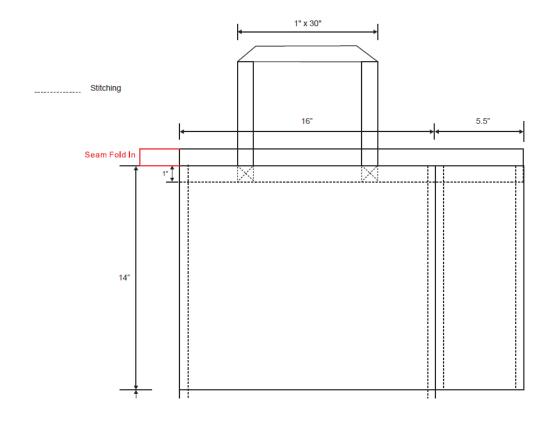

## **Deliverables Needed**

Due: May 16

- Custom artwork for bags
  - o One (1) Side Panel: 16" wide x 14" high
  - o One (1) Gusset Panel: 5.5" wide x 14" high
  - o File type: vector art with all fonts outlined in either .ai or .eps file format
  - o Layout: flat piece of art
  - o Full bleeds should extend to the sold lines of the template shown below.
  - The dotted lines shown in the rendering below indicate the approximate position of piping and will cover any art from the dotted lines to the edges of the bag.