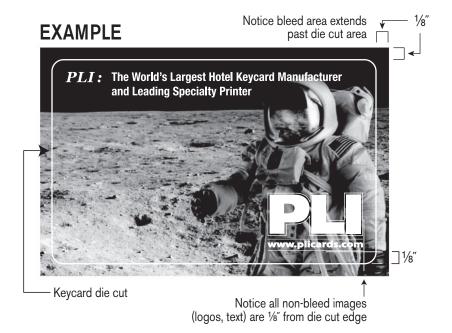

#### **RFID**

Please note that RFID keycards do not require a directional arrow.

Non-bleed images should not be closer than 1/8" to all card edges.

605 Sweeten Creek Industrial Park Asheville, NC 28803 Ph: (800) 752-1017

Keep all non-bleed elements (logos, etc.) 1/8" inside all edges of the keycard.

Bleed, if applicable, should extend 1/8" beyond the edges of the card.

All rules and outlines should be .5 pt. or greater.