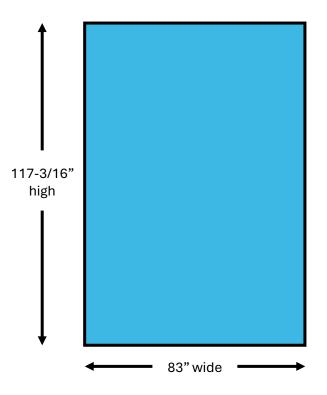

## MATERIAL SPECIFICATIONS Grand Concourse Billboard



## **Deliverables Needed**

Due: October 16

- Custom artwork for signage
  - We recommend that you keep your design simple, with two or three basic elements. Ensure your message is large enough to read and that images have sufficient resolution.
  - Keep all logos and text 6 inches away from the bottom edge of the billboard.

## **Submission Instructions**

Upload artwork files to Freeman's Box folder. Access to the folder will be emailed in August. See the Freeman Graphics Artwork Guidelines linked on our <u>Sponsorship Production page</u> for additional information.

## Questions

Please direct any questions to the RSNA sponsorship team at <u>sponsors@rsna.org</u>.