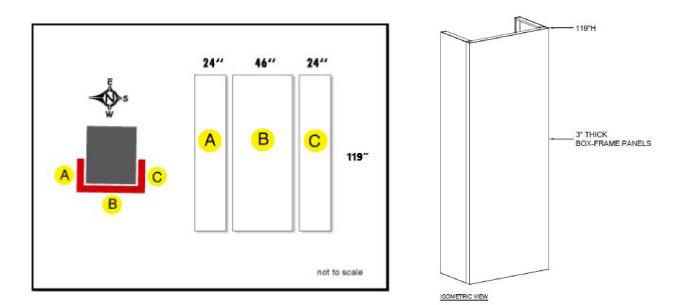

## MATERIAL SPECIFICATIONS Transportation Lobby Billboard



## **Deliverables Needed**

Due: October 16

- Custom artwork for signage
  - We recommend that you keep your design simple, with two or three basic elements. Ensure your message is large enough to read and that images have sufficient resolution.
  - $\circ$   $\,$  Keep all logos and text at least 6 inches away from the bottom edge of the billboard.

## **Submission Instructions**

Upload artwork files to Freeman's Box folder. Access to the folder will be emailed in August. See the Freeman Graphics Artwork Guidelines linked on our <u>Sponsorship Production page</u> for additional information.

## Questions

Please direct any questions to the RSNA sponsorship team at <u>sponsors@rsna.org</u>.