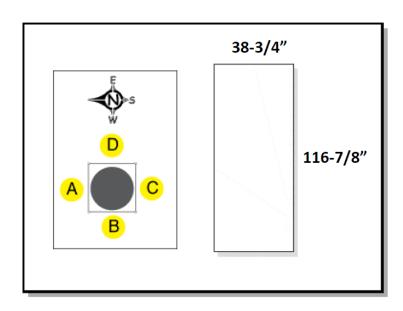

## MATERIAL SPECIFICATIONS Column Wraps

## **Deliverables Needed**

Due: October 16

- Custom artwork for signage
  - We recommend that you keep your design simple, with two or three basic elements. Ensure your message is large enough to read and that images have sufficient resolution.
  - Sponsors are permitted to provide up to 4 creative files for each of the sides or provide one file to use on all sides.
  - Keep all logos and text at least 6 inches away from the bottom edge of the column.