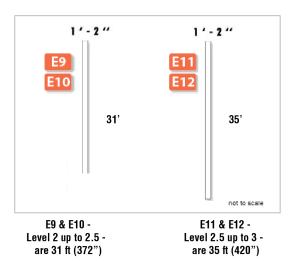

## MATERIAL SPECIFICATIONS Grand Concourse Escalator Runners Levels 2, 2.5, and 3 (E9 – E12)