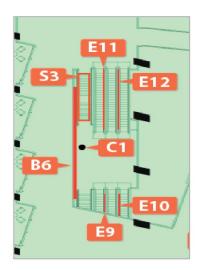

## MATERIAL SPECIFICATIONS Grand Concourse Escalator Runners Levels 2, 2.5, and 3 (E9 – E12)