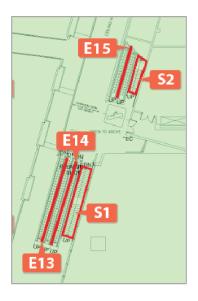

## MATERIAL SPECIFICATIONS Grand Concourse Escalator Runners Levels 4 and 5 (E13 – E15)