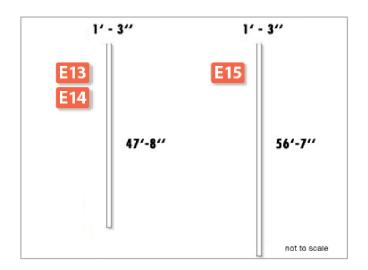

## MATERIAL SPECIFICATIONS Grand Concourse Escalator Runners Levels 4 and 5 (E13 – E15)