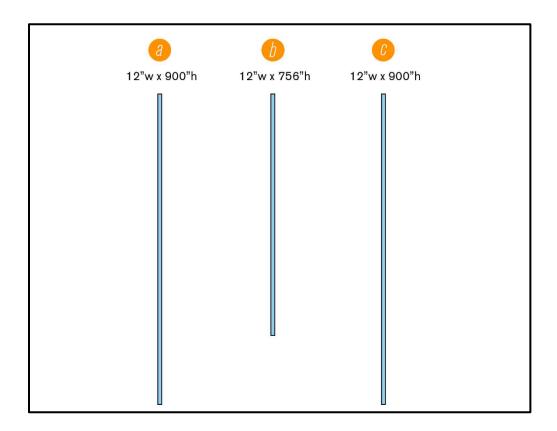

## **MATERIAL SPECIFICATIONS**





## **Deliverables Needed**

Due: October 16

- Custom artwork for signage
  - We recommend avoiding light color backgrounds in the design due to black particulate created by the escalator handrails settling on the runners.

## **Submission Instructions**

Upload artwork files to Freeman's Box folder. Access to the folder will be emailed in August. See the Freeman Graphics Artwork Guidelines linked on our <u>Sponsorship Production page</u> for additional information.

## **Questions**

Please direct any questions to the RSNA sponsorship team at sponsors@rsna.org.