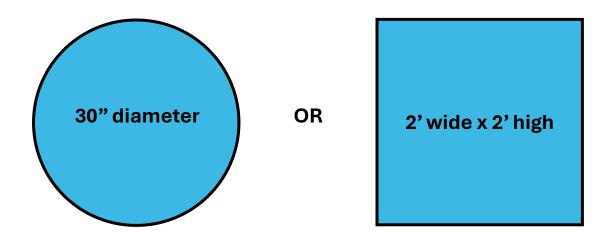

## **Deliverables Needed**

Due: October 16

- Custom artwork for decals
  - We recommend utilizing the round format. Please note that the tables the decals will be placed on are round.
  - Please supply the creative file name.
    - If you are using multiple creatives, please show all file names.
    - If you are using multiple creatives, we recommend providing 3 or 5 designs, as there are 15 tables available.