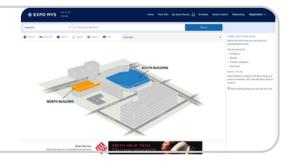

#### **Highlighted Booth with Corner Peel**

The interactive floor plan enhances your booth with a distinctive red highlight featuring a peeled corner. This eye-catching addition ensures that your booth stands out and appears on desktop and mobile devices.

#### **Booth Number** (Included in the basic listing)

A clickable link that takes users to your booth location on the floor plan