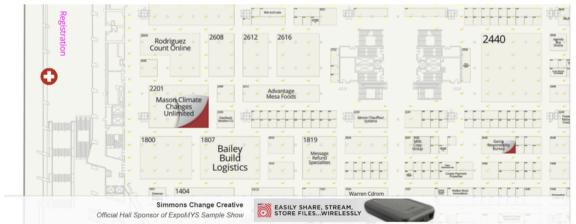

#### **Highlighted Booth with Corner Peel**

The interactive floor plan enhances your booth with a distinctive red highlight featuring a peeled corner. This eye-catching addition ensures that your booth stands out and appears on desktop and mobile devices.

#### **Exhibit Hall Banner**

A banner ad anchored to the bottom of the interactive floor plan screen that links directly to the exhibitor's listing. It can be sold exclusively or as part of a rotating series of multiple banners.