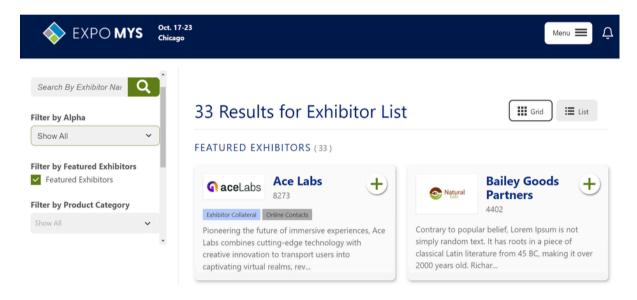

## **Featured Exhibitor Listing**

Your company will be highlighted in an exclusive list of exhibitors marked as 'featured.' The full exhibitor list will also include a filter, allowing users to view only the featured companies.

#### **Premier Placement in Search Results**

Premier placement ensures your exhibitor listing displays at the top of search results and filtered lists relevant to your company's profile. The premier lists are organized alphabetically.