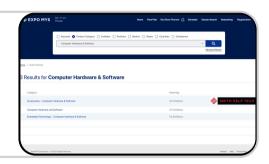

#### **Premier Placement in Search Results**

Premier placement ensures your exhibitor listing displays at the top of search results and filtered lists relevant to your company's profile. The premier lists are organized alphabetically.

#### **Product Category Banner**

Displayed alongside the product category in search results, ensuring the exhibitor's listing appears at the top