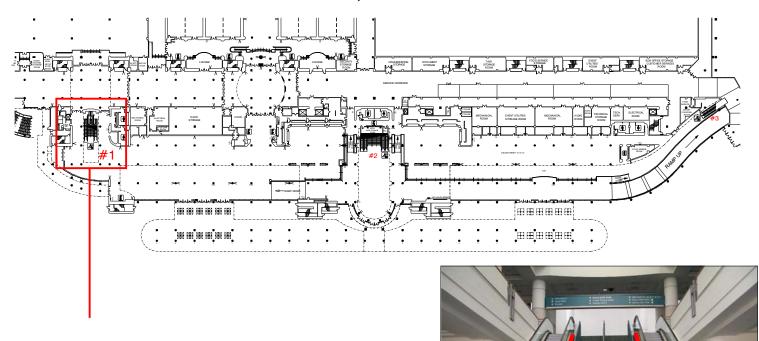

## **ORANGE COUNTY CONVENTION CENTER**

ORLANDO, FLORIDA

WEST BUILDING
LEVEL ONE - ESCALATOR #1

## **ESCALATOR**

CENTER STEEL SURFACE LEFT & RIGHT-SIDES OF STAIRS

REVISION DATE:

**BOOTH COUNT** 

BLDG. LEGEND:

### FREEMAN

DRAWING STARTED: 5/20/2010 FILE PATH:

DRAWING NAME:

HALL NAME: WEST BLDG- LEVEL 1 - #1 JOB NUMBER:

ACCT. EXEC.:

NOT TO SCALE

### DISCLAIMER

EVERY EFFORT HAS BEEN MADE TO ENSURE THE ACCURACY OF ALL INFORMATION CONTAINED ON THIS FLOORPLAN. HOWEVER NO WARRANTIES, EITHER EXPRESSED OR IMPLIED ARE MADE WITH RESPECT TO THIS FLOORPLAN. IN THE LOCATION OF BUILDING COLUMNS, UTILITIES OR OTHER ARCHITECTURAL. COMPONENTS OF THE FACILITY IS A CONSIDERATION IN THE CONSTRUCTION OR USAGE OF AN EXHIBIT, ITS THE SOLE RESPONSIBILITY OF THE EXHIBITIOR TO PHYSICALLY INSPECT THE FACILITY TO VERIFY ALL DIMENSIONS AND LOCATIONS.

\*\*OOPPRIGHT 2007, FREEMAN CO.