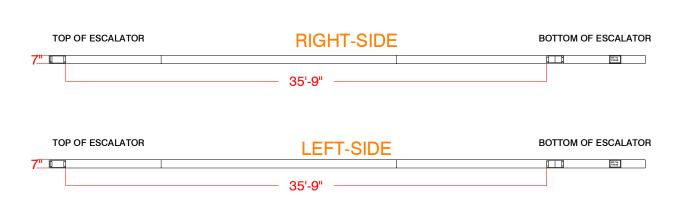

## **ESCALATOR**

CENTER STEEL SURFACE LEFT & RIGHT-SIDES OF STAIRS

REVISION DATE:

**BOOTH COUNT** 

BLDG. LEGEND:

### FREEMAN

DRAWING STARTED: 5/20/2010 FILE PATH:

DRAWING NAME:

HALL NAME: WEST BLDG- LEVEL 1 - #1 JOB NUMBER:

ACCT. EXEC.:

NOT TO SCALE