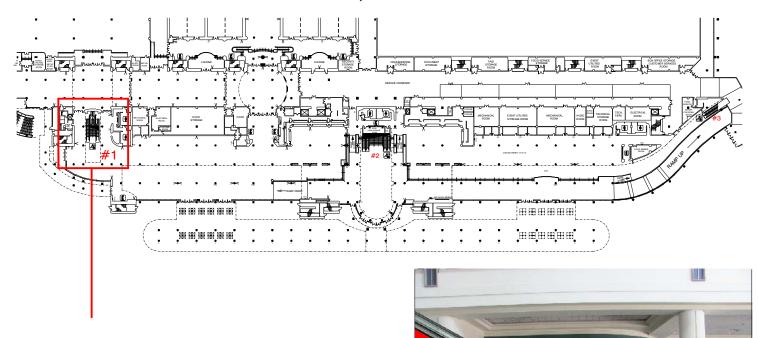

# **ORANGE COUNTY CONVENTION CENTER**

ORLANDO, FLORIDA

WEST BUILDING LEVEL ONE - ESCALATOR #1

### **ESCALATOR**

SIDE GLASS PANELS LEFT & RIGHT-SIDES ARE THE SAME

REVISION DATE:

**BOOTH COUNT** 

BLDG. LEGEND:

### FREEMAN

DRAWING STARTED: 7/12/2010 GH FILE PATH:

DRAWING NAME:

HALL NAME: WEST BLDG- LEVEL 1 - #1 JOB NUMBER:

ACCT. EXEC .:

### NOT TO SCALE

### DISCLAIMER

EVERY EFFORT HAS BEEN MADE TO ENSURE THE ACCURACY OF ALL INFORMATION CONTAINED ON THIS FLOORPLAN. HOWEVER NO WARRANTIES, EITHER EXPRESSED OR IMPLEED ARE MADE WITH RESPECT TO THIS FLOORPLAN. IF THE LOCATION OF BUILDING COLUMNS, UTILITIES OR OTHER ARCHITECTURAL COMPONENTS OF THE FACILITY IS A CONSIDERATION IN THE CONSTRUCTION OR USAGE OF AN EXHIBIT, IT IS THE SOLE RESPONSIBILITY OF THE EXHIBITOR TO PHYSICALLY INSPECT THE EXHIBITOR TO PHYSICALLY INSPECT THE ACILITY TO VERIFY ALL DIMENSIONS AND LOCATIONS.

\*\*OCPYRIGHT 2007, FREEMAN CO.\*\*