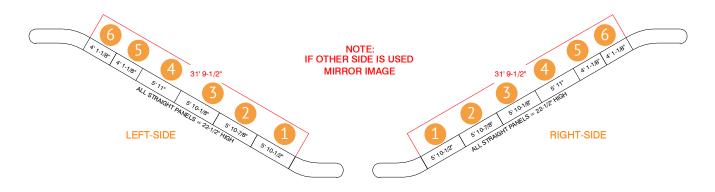

# **Irregular Glass Panels for Escalators 1-11**

### **ESCALATOR**

SIDE GLASS PANELS LEFT & RIGHT-SIDES ARE THE SAME

REVISION DATE:

**BOOTH COUNT** 

BLDG. LEGEND: