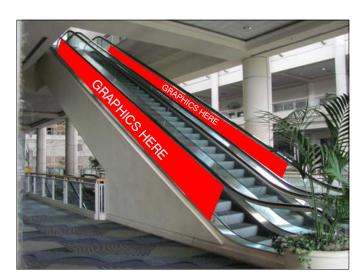

# ESCALATOR SIDE GLASS PANELS LEFT & RIGHT-SIDES ARE THE SAME

WEST BUILDING
LEVEL THREE - ESCALATOR #13

REVISION DATE:

**BOOTH COUNT** 

**BLDG. LEGEND:** 

# **WEST BUILDING**

**LEVEL THREE - ESCALATOR #13** 

TOP OF ESCALATOR BOTTOM OF ESCALATOR

1'-3"

**ESCALATOR**CENTER STEEL SURFACE

REVISION DATE:

**BOOTH COUNT** 

**BLDG. LEGEND:** 