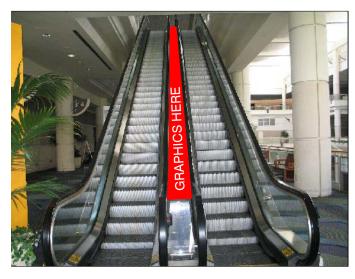

## **ORANGE COUNTY CONVENTION CENTER**

ORLANDO, FLORIDA

# **WEST BUILDING**

**LEVEL THREE - ESCALATOR #13** 

TOP OF ESCALATOR BOTTOM OF ESCALATOR

1'-3"

**ESCALATOR**CENTER STEEL SURFACE

REVISION DATE:

**BOOTH COUNT** 

**BLDG. LEGEND:** 

### FREEMAN

DRAWING STARTED: 5/20/2010
FILE PATH:

DRAWING NAME:

HALL NAME: WEST BLDG- LEVEL 3 - #13 JOB NUMBER:

ACCT. EXEC .:

NOT TO SCALE