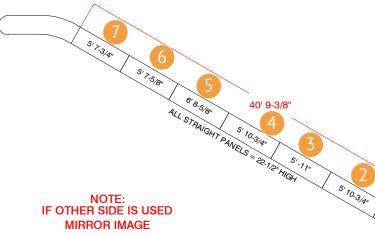

# ESCALATOR SIDE GLASS PANELS LEFT & RIGHT-SIDES ARE THE SAME

WEST BUILDING
LEVEL THREE - ESCALATOR #13

REVISION DATE:

**BOOTH COUNT** 

**BLDG. LEGEND:** 

# **WEST BUILDING**

**LEVEL THREE - ESCALATOR #13** 

TOP OF ESCALATOR BOTTOM OF ESCALATOR

1'-3"

**ESCALATOR**CENTER STEEL SURFACE

REVISION DATE:

**BOOTH COUNT** 

**BLDG. LEGEND:** 