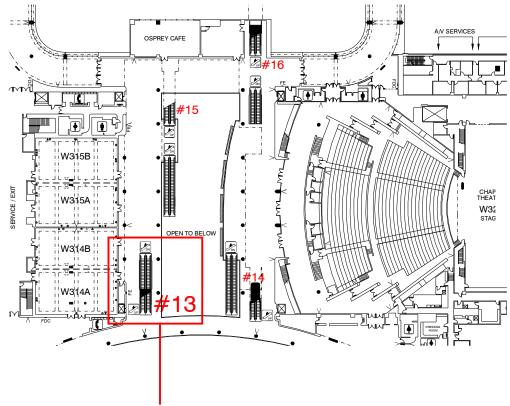

# ESCALATOR SIDE GLASS PANELS LEFT & RIGHT-SIDES ARE THE SAME

WEST BUILDING
LEVEL THREE - ESCALATOR #13

REVISION DATE:

**BOOTH COUNT** 

**BLDG. LEGEND:** 

# **WEST BUILDING**

**LEVEL THREE - ESCALATOR #13** 

TOP OF ESCALATOR BOTTOM OF ESCALATOR

1'-3"

**ESCALATOR**CENTER STEEL SURFACE

REVISION DATE:

**BOOTH COUNT** 

**BLDG. LEGEND:** 