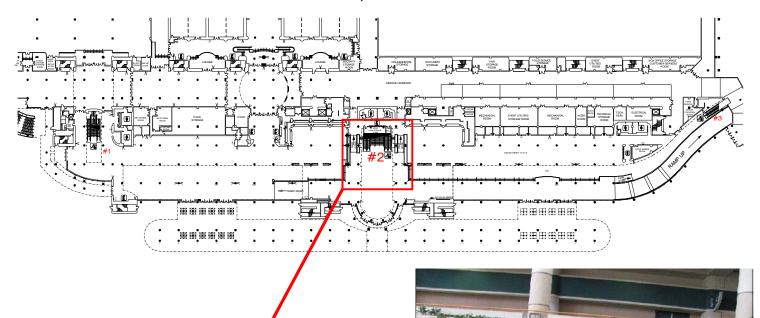

## **ORANGE COUNTY CONVENTION CENTER**

ORLANDO, FLORIDA

# WEST BUILDING LEVEL ONE - ESCALATOR #2

## **ESCALATOR**

SIDE GLASS PANELS LEFT & RIGHT-SIDES ARE THE SAME

REVISION DATE:

**BOOTH COUNT** 

BLDG. LEGEND:

## FREEMAN

DRAWING STARTED: 7/12/2010 GH FILE PATH:

DRAWING NAME:

HALL NAME: WEST BLDG- LEVEL 1 - #2 JOB NUMBER:

ACCT. EXEC .:

## NOT TO SCALE

### DISCLAIMER

EVERY EFFORT HAS BEEN MADE TO ENSURE THE ACCURACY OF ALL INFORMATION CONTAINED ON THIS FLOORPLAN. HOWEVER NO WARRANTIES, EITHER EXPRESSED OR IMPLEED ARE MADE WITH RESPECT TO THIS FLOORPLAN. IF THE LOCATION OF BUILDING COLUMNS, UTILITIES OR OTHER ARCHITECTURAL COMPONENTS OF THE FACILITY IS A CONSIDERATION IN THE CONSTRUCTION OR USAGE OF AN EXHIBIT, IT IS THE SOLE RESPONSIBILITY OF THE EXHIBITOR TO PHYSICALLY INSPECT THE EXHIBITOR TO PHYSICALLY INSPECT THE ACILITY TO VERIFY ALL DIMENSIONS AND LOCATIONS.

\*\*OCPYRIGHT 2007, FREEMAN CO.\*\*