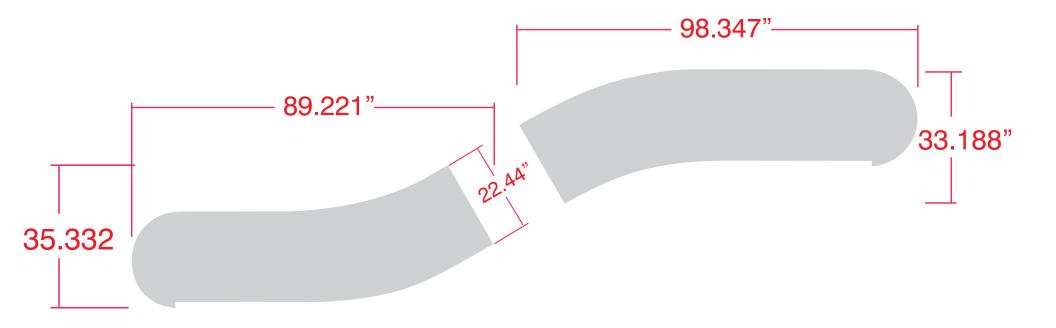

## **ESCALATOR**

CENTER STEEL SURFACE LEFT & RIGHT-SIDES

| TOP OF ESCALATOR | RIGHT-SIDE | BOTTOM OF ESCALATOR              |
|------------------|------------|----------------------------------|
| 1'-3" [[]        |            | 7 FAMAL (2015)<br>7 FAMAL (2015) |
|                  | 36'-11"    |                                  |

| TOP OF ESCALATOR | LEFT-SIDE | BOTTOM OF ESCALATOR        |
|------------------|-----------|----------------------------|
| 1'-3" [[]        |           | PORTS.<br>PORTS.<br>PORTS. |
|                  | 36'-11"   |                            |