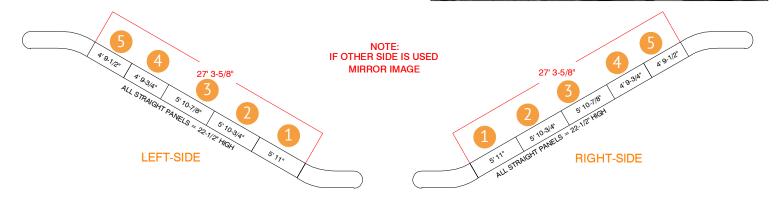

## **ESCALATOR**

SIDE GLASS PANELS LEFT & RIGHT-SIDES ARE THE SAME

REVISION DATE:

**BOOTH COUNT** 

BLDG. LEGEND:

# **Irregular Glass Panels for Escalators 1-11**