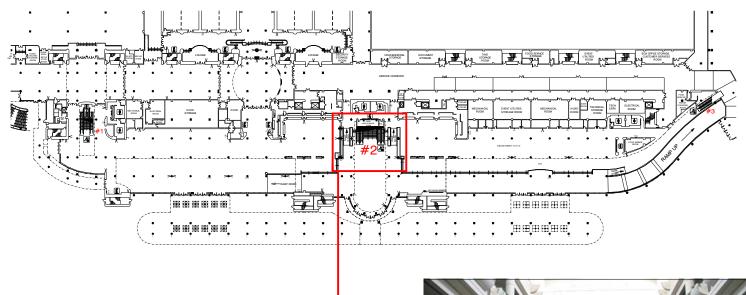

## **ORANGE COUNTY CONVENTION CENTER**

ORLANDO, FLORIDA

## WEST BUILDING LEVEL ONE - ESCALATOR #2

### **ESCALATOR**

CENTER STEEL SURFACE LEFT & RIGHT-SIDES

| TOP OF ESCALATOR | RIGHT-SIDE | BOTTOM OF ESCALATOR              |
|------------------|------------|----------------------------------|
| 1'-3" [[]        |            | 7 FAMAL (2015)<br>7 FAMAL (2015) |
|                  | 36'-11"    |                                  |

### NOT TO SCALE

### DISCLAIMER

EVERY EFFORT HAS BEEN MADE TO ENSURE THE ACCURACY OF ALL INFORMATION CONTAINED ON THIS FLOORPLAN. HOWEVER NO WARRANTIES, EITHER EXPRESSED OR IMPLIED ARE MADE WITH RESPECT TO THIS FLOORPLAN. UTILITIES OR OTHER ARCHITECTURAL. COMPONENTS OF THE FACILITY IS A CONSIDERATION IN THE CONSTRUCTION OR USAGE OF AN EXHIBIT, ITS THE SOLE RESPONSIBILITY OF THE EXHIBITOR TO PHYSICALLY INSPECT THE EXHIBITOR TO YERIFY ALL DIMENSIONS AND LOCATIONS.