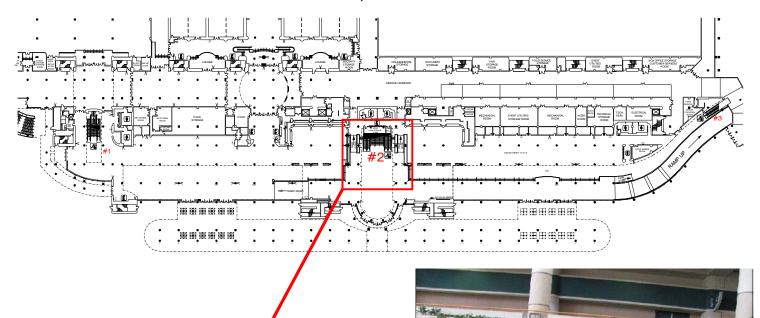

## **ORANGE COUNTY CONVENTION CENTER**

ORLANDO, FLORIDA

# WEST BUILDING LEVEL ONE - ESCALATOR #2

### **ESCALATOR**

SIDE GLASS PANELS LEFT & RIGHT-SIDES ARE THE SAME

REVISION DATE:

**BOOTH COUNT** 

BLDG. LEGEND:

### NOT TO SCALE

### DISCLAIMER

EVERY EFFORT HAS BEEN MADE TO ENSURE THE ACCURACY OF ALL INFORMATION CONTAINED ON THIS FLOORPLAN. HOWEVER NO WARRANTIES, EITHER EXPRESSED OR IMPLIED ARE MADE WITH RESPECT TO THIS FLOORPLAN. IF THE LOCATION OF BUILDING COLUMNS, UTILITIES OR OTHER ARCHITECTURAL COMPONENTS OF THE FACILITY IS A CONSIDERATION IN THE CONSTRUCTION OR USAGE OF AN EXHIBIT, IT IS THE SOLE RESPONSIBILITY OF THE EXHIBITOR TO PHYSICALLY INSPECT THE EXHIBITOR TO PHYSICALLY INSPECT THE ACILITY TO VERIFY ALL DIMENSIONS AND LOCATIONS.