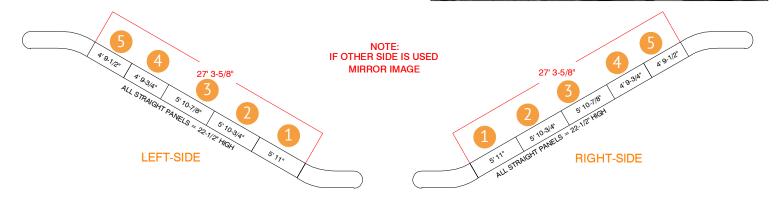

### **ESCALATOR**

SIDE GLASS PANELS LEFT & RIGHT-SIDES ARE THE SAME

REVISION DATE:

**BOOTH COUNT** 

BLDG. LEGEND:

### **ESCALATOR**

CENTER STEEL SURFACE LEFT & RIGHT-SIDES

| TOP OF ESCALATOR | RIGHT-SIDE | BOTTOM OF ESCALATOR              |
|------------------|------------|----------------------------------|
| 1'-3" [[]        |            | 7 FAMAL (2015)<br>7 FAMAL (2015) |
|                  | 36'-11"    |                                  |

| TOP OF ESCALATOR | LEFT-SIDE | BOTTOM OF ESCALATOR        |
|------------------|-----------|----------------------------|
| 1'-3" [[]        |           | PORTS.<br>PORTS.<br>PORTS. |
|                  | 36'-11"   |                            |