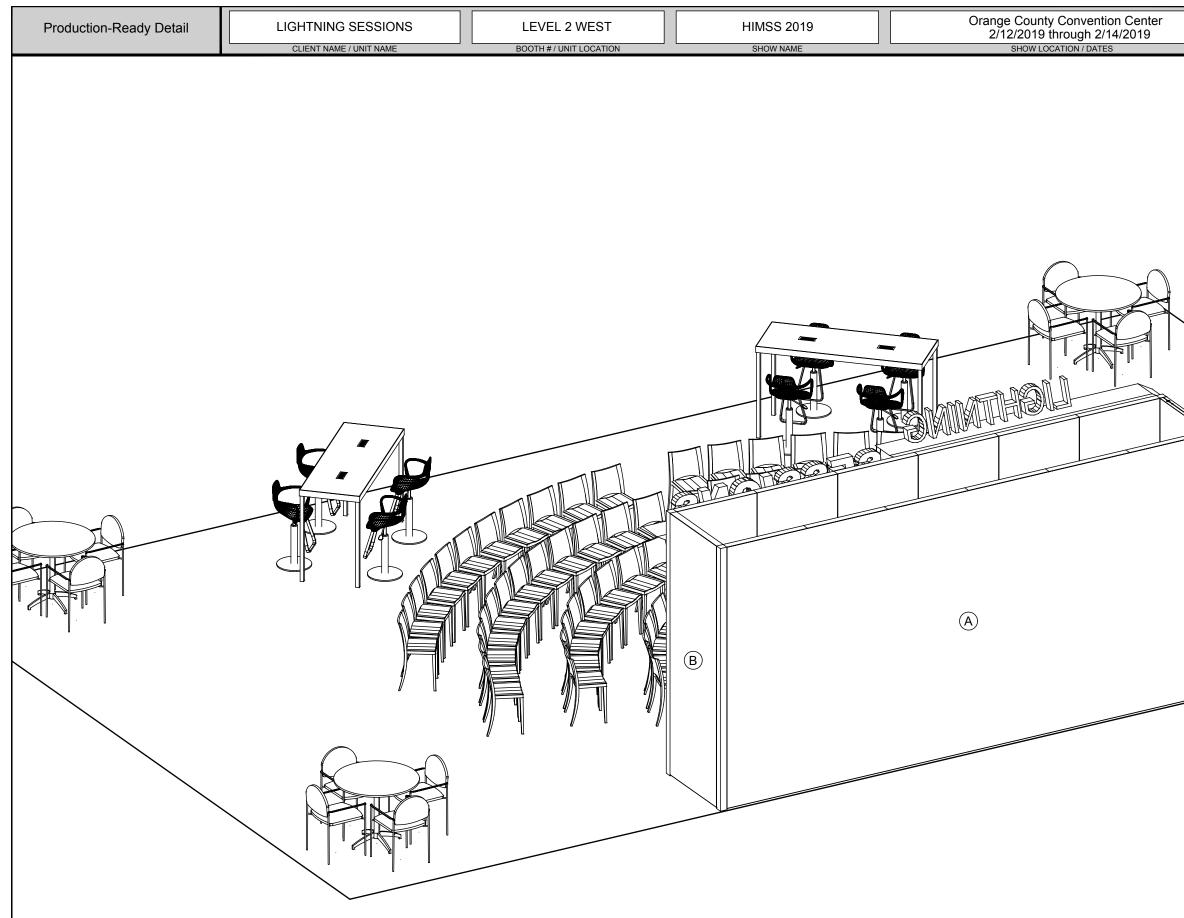

3D VIEW - BACK

|                                    | Account Executive:<br>Sarah Johnson                                                                                                              | Account / Project Manager: | Detailed By:<br>Craig Burcker/SERDC | Detailer Contact Info:<br>craig.burcker@freemanco.com | Revised By: | Last Saved:<br>9/12/2018 12:38 PM | These original concepts and d<br>or use is prohibited without w |
|------------------------------------|--------------------------------------------------------------------------------------------------------------------------------------------------|----------------------------|-------------------------------------|-------------------------------------------------------|-------------|-----------------------------------|-----------------------------------------------------------------|
| INNOVATION DEDICATED TO YOUR BRAND | File Name/Path: P:/Orlando/Branch/SERDC/_Orlando/2019/HIMSS ANNL CONF - 452520/Exposition/CAD/Details/HIMSS19 Lighting Session - 4686708 DET.dwg |                            |                                     |                                                       |             |                                   |                                                                 |