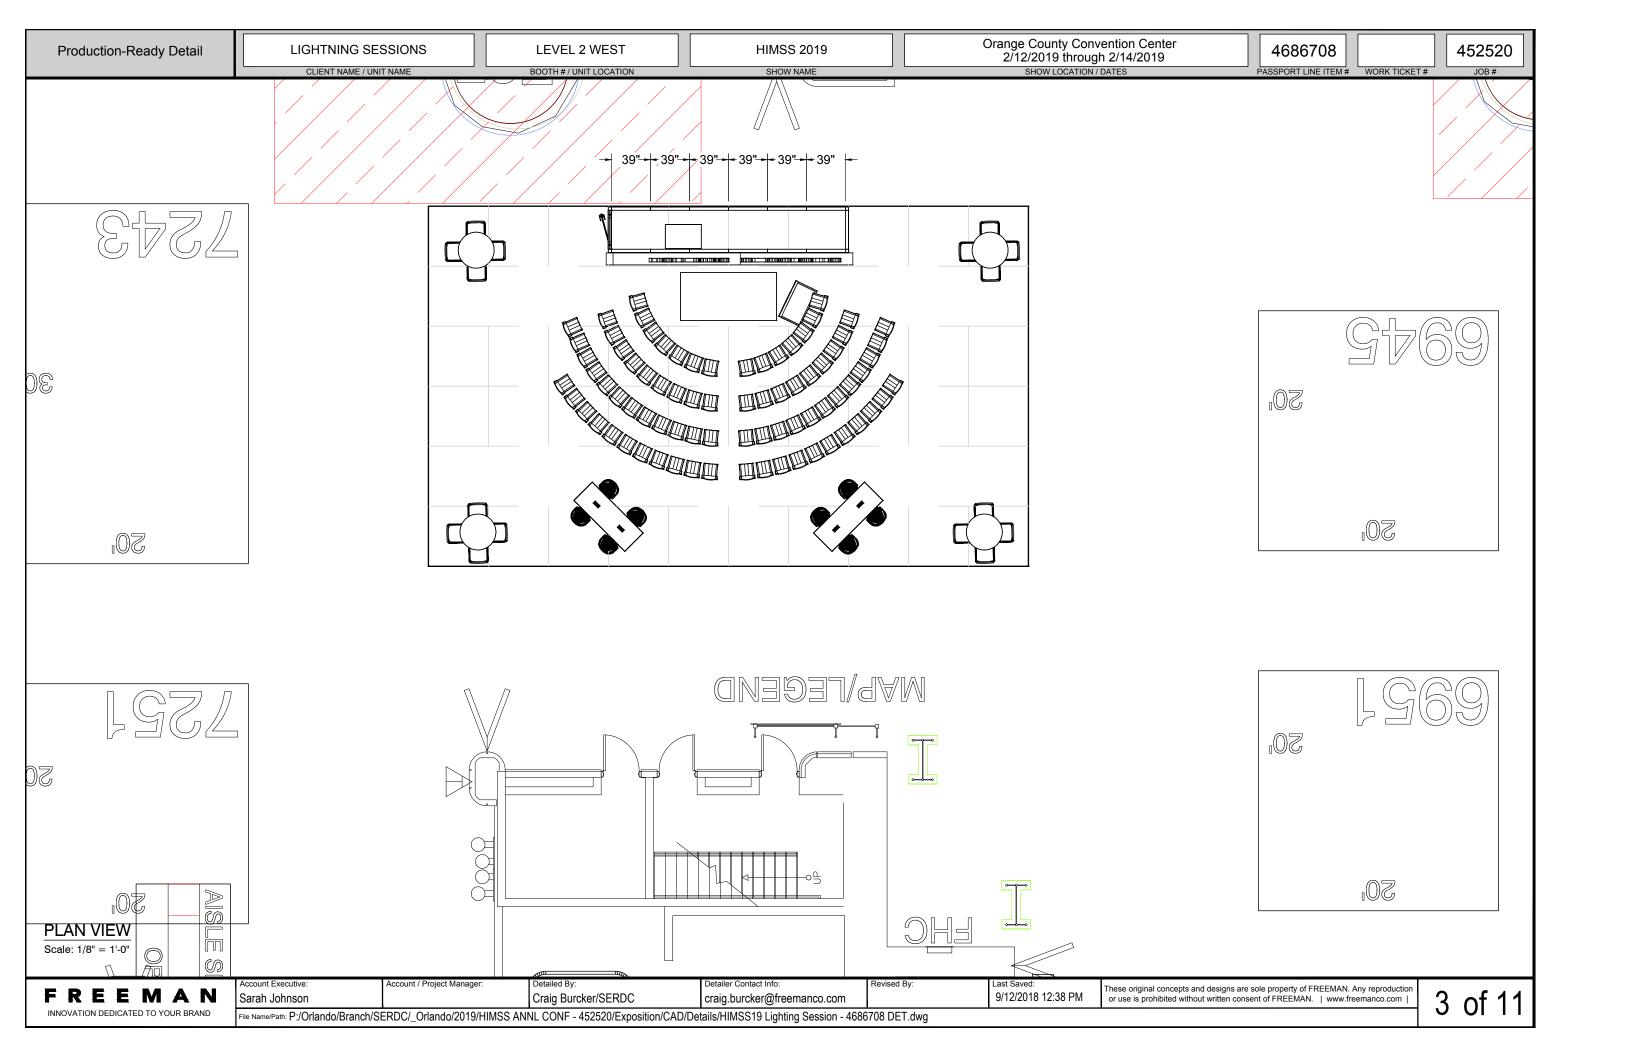

|                    | 4686708                                              |             | 452520  |
|--------------------|------------------------------------------------------|-------------|---------|
|                    | PASSPORT LINE ITEM #                                 |             |         |
| ut written consent | le property of FREEMAN. /<br>t of FREEMAN.   www.fre | eemanco.com | 2 of 11 |