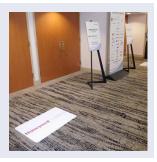

#### **Ballroom Entry Floor Graphics**

Capture attention with two high-visability 36"x36" graphics for the duration of the conference.