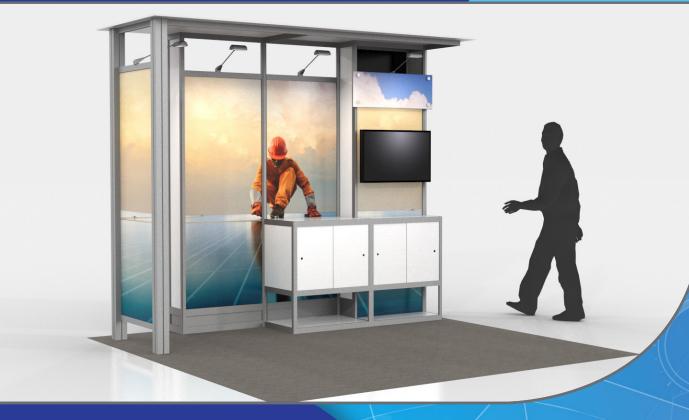

## Package *Includes:*

- Structure shown in photo above
- Graphics for back wall (\*Graphics for back wall structure designed by exhibiting company)
- Installation & Dismantle Labor
- Electrical Services for Monitor
- 2 Stools
- (1) 42" Monitors with HDMI cables (company to provide laptop to drive content on monitors)
- 1 Wastebasket
- 3 Days of Vacuuming
- Carpet

**OPTION C** 

10' x 10' OPTION C

FREEMAN

9-13 August | Las Vegas