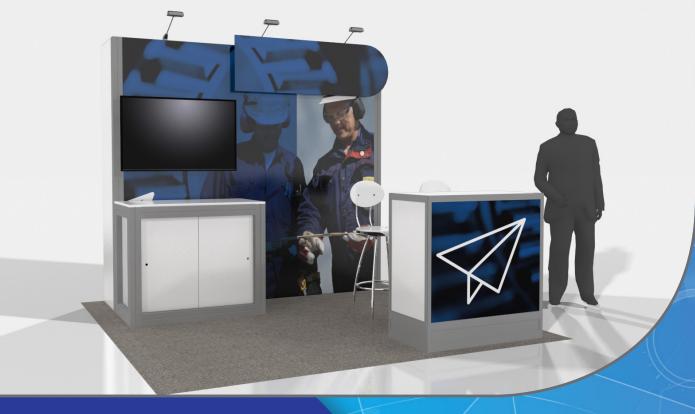

## Package *Includes:*

- Structure shown in photo above
- Graphics for back wall (\*Graphics for back wall structure designed by exhibiting company)
- Installation & Dismantle Labor
- Electrical Services for Monitor
- 2 Stools
- (1) 42" Monitors with HDMI cables (company to provide laptop to drive content on monitors)
- 1 Wastebasket
- 3 Days of Vacuuming
- Carpet
- 3 Arm Lights (power included)

**OPTION D** 

10' x 10' OPTION D