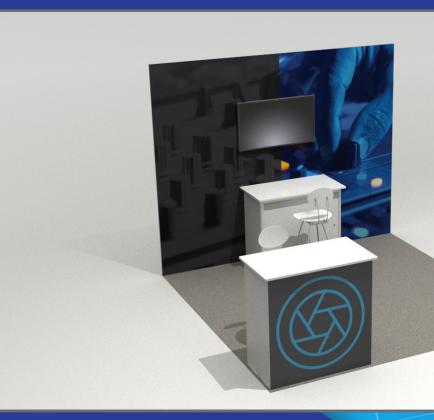

## Package Includes:

- Structure shown in photo above
- Graphics for back wall & reception counter (\*Graphics designed by exhibiting company)
- Installation & Dismantle Labor
- Electrical Services for Monitors & Counter-5amp outlets each
- 2 Stools
- (1) 42" Monitors with HDMI cables (company to provide laptop to drive content on monitors)
- 1 Wastebasket
- 3 Days of Vacuuming
- Carpet

**OPTION B** 

10' x 10' OPTION B

9-13 August | Las Vegas