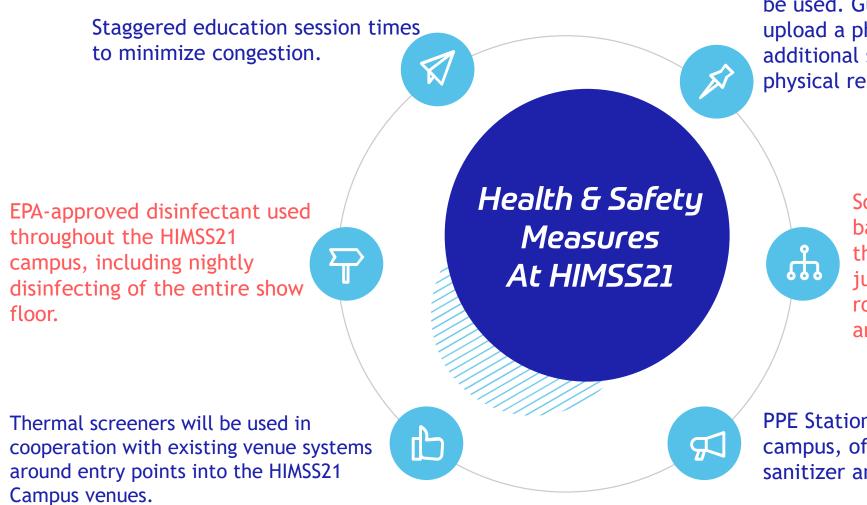

Contactless Registration stations will be used. Guests will be asked to upload a photo on their badge for additional security and to minimize physical registration contact.

> Socially-distanced room sets will based capacity planning and spacing that meets or exceeds local jurisdiction requirements. Overflow rooms will be available for Keynotes and Symposia.

PPE Stations will be placed throughout the campus, offering face masks, gloves, hand sanitizer and phone-sanitizing stations.

Visit himss.org/global-conference frequently to stay up-to-date.

. . . .

HIMSS 21