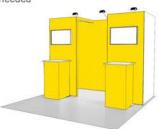

# explore 2 | 10x10 INLINE BOOTH

#### Description:

If audience and digital interaction are top priorities, this booth has you covered. Carry on two sessions at once in this inviting and lively setting with multiple screens and counters

#### **Exhibit Features:**

- 8'h Modular interior backwall structure with fabric graphics
- (2) 3'w x 4'd extended wall panels with fabric graphics and (2) 32"h mounted monitors
- (2) 20"w x 42"h x 20"d pedestal with interior storage, locking door and graphic panels
- (3) arm spot lights
- Choice of color of classic carpet and 1/2" padding