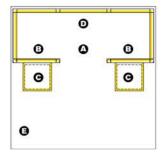

# explore 2 | 10x10 INLINE BOOTH

#### **Exhibit Features:**

- 8'h Modular interior backwall structure with fabric graphics
- (2) 3'w x 4'd extended wall panels with fabric graphics and (2) 32"h mounted monitors
- (2) 20"w x 42"h x 20"d pedestal with interior storage, locking door and graphic panels
- (3) arm spot lights
- Choice of color of classic carpet and 1/2" padding