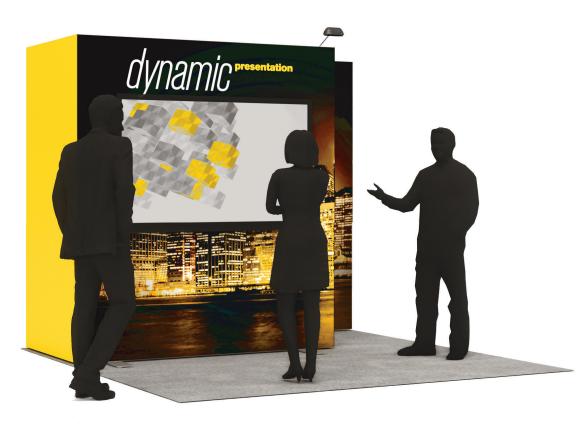

# explore 1

10x10 INLINE BOOTH

#### **Description:**

This theater-style space with a large digital display makes your brand the star of the show. Excite attendees with dramatic visuals that bring your story to life.

#### **Exhibit Features:**

- 8'h x 3'd Modular backwall structure with front mural fabric graphic, locking door (with graphic) for 6'w x 4'd storage closet
- (1) 70" mounted monitor
- **(**1) arm spot lights to highlight graphic display
- Choice of color of classic carpet and 1/2" padding