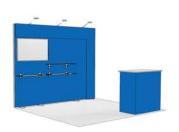

# explore 1

10x10 INLINE BOOTH

#### **Description:**

This theater-style space with a large digital display makes your brand the star of the show. Excite attendees with dramatic visuals that bring your story to life.

#### **Exhibit Features:**

- 8'h x 3'd Modular backwall structure with front mural fabric graphic, locking door (with graphic) for 6'w x 4'd storage closet
- (1) 70" mounted monitor
- **(**1) arm spot lights to highlight graphic display
- Choice of color of classic carpet and 1/2" padding