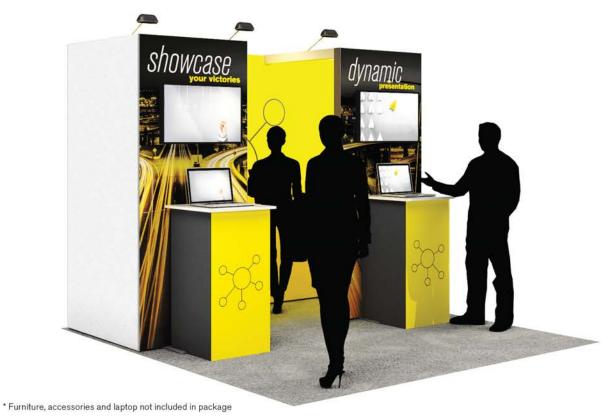

# explore 2 | 10x10 INLINE BOOTH

#### Description:

If audience and digital interaction are top priorities, this booth has you covered. Carry on two sessions at once in this inviting and lively setting with multiple screens and counters

#### **Exhibit Features:**

- 8'h Modular interior backwall structure with fabric graphics
- (2) 3'w x 4'd extended wall panels with fabric graphics and (2) 32"h mounted monitors
- (2) 20"w x 42"h x 20"d pedestal with interior storage, locking door and graphic panels
- (3) arm spot lights
- Choice of color of classic carpet and 1/2" padding