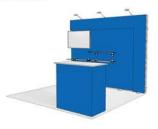

### extend 9 | 10x10 | INLINE BOOTH

#### Description:

This exhibit is perfect for the exhibitor that wants it all. In a small form factors, it features front counter for greeting, table-top for meeting, digital display for sharing, and shelving to showcase your product. All that's left is for you to juggle it all

#### **Exhibit Features:**

- 8'h Multidimensional backwall structure with mural fabric graphic, (3)
   3'w x 1'd plexiglass shelves, (1) L shaped, offset graphic header panel
- 3 (1) 46"mounted monitor
- (1) 40"w x 42"h x 20"d reception counter with interior storage and graphic panels
- (3) arm spot lights
- Choice of color of classic carpet and 1/2" padding