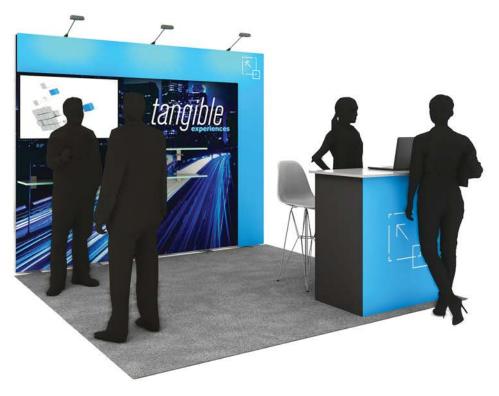

### extend 9 | 10x10 | INLINE BOOTH

#### Description:

This exhibit is perfect for the exhibitor that wants it all. In a small form factors, it features front counter for greeting, table-top for meeting, digital display for sharing, and shelving to showcase your product. All that's left is for you to juggle it all

#### **Exhibit Features:**

- 8'h Multidimensional backwall structure with mural fabric graphic, (3)
   3'w x 1'd plexiglass shelves, (1) L shaped, offset graphic header panel
- 3 (1) 46"mounted monitor
- (1) 40"w x 42"h x 20"d reception counter with interior storage and graphic panels
- (3) arm spot lights
- Choice of color of classic carpet and 1/2" padding