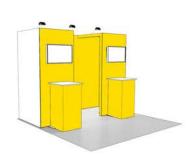

# explore 2 | 10x10 INLINE BOOTH

#### Description:

If audience and digital interaction are top priorities, this booth has you covered. Carry on two sessions at once in this inviting and lively setting with multiple screens and counters

#### **Exhibit Features:**

- 8'h Modular interior backwall structure with fabric graphics
- (2) 3'w x 4'd extended wall panels with fabric graphics and (2) 32"h mounted monitors
- (2) 20"w x 42"h x 20"d pedestal with interior storage, locking door and graphic panels
- (3) arm spot lights
- Choice of color of classic carpet and 1/2" padding