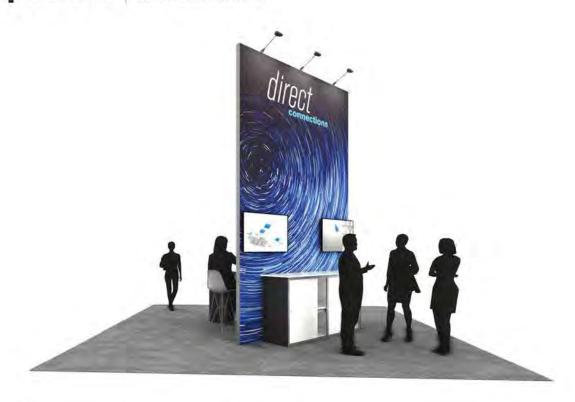

# Description:

The open, unobstructed space offers you an opportunity to welcome and interact with visitors, Digital displays offer additional vehicles to express your message and products

#### **Exhibit Features:**

- 16'h Modular double sided structure with mural fabric graphic
- (1) 2'w x 42"h x 76"d built in desk with interior storage and graphic panels
- G (2) 46" mounted monitors
- (1) 79"w x 42"h x 20"d cabinet with interior storage and graphic panels
- (6) arm spot lights to highlight graphic display
- G Choice of color of classic carpet and 1/2" padding

#### **Included Services:**

- -> Structure rental and installation / dismantle
- → Graphic printing/installation (fabric graphics are reusable)
- → Electrical service for arm lights and monitors
- → Nightly vacuuming
- -> Material handling and local delivery of exhibit structure