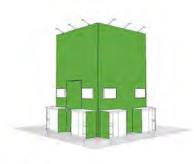

View 3: Back Side

Printed graphic panel

Floor / Carpet

FREEMAN

FREEMAN EXHIBIT COLLECTION

<sup>\*</sup> Furniture, accessories and laptops not included in package

Floor / Carpet

# Description:

If you need space for both brand exposure and semi-private meeting spaces, this exhibit offers the best of both worlds in a sleek, relaxing setting

# **Exhibit Features:**

- 8'h Modular private meeting room structure 19'w x 13'd with white pvc walls and (1) 70" mounted monitor, and single sided mural fabric graphics on all exterior sides
- 3 (1) 60" mounted monitor
- (2) 5'w x 42"h x 20"d reception counter with interior storage and graphic panels
- (10) arm spot lights to highlight graphic display and illuminate inside meeting area
- (a) Choice of color of classic carpet and 1/2" padding