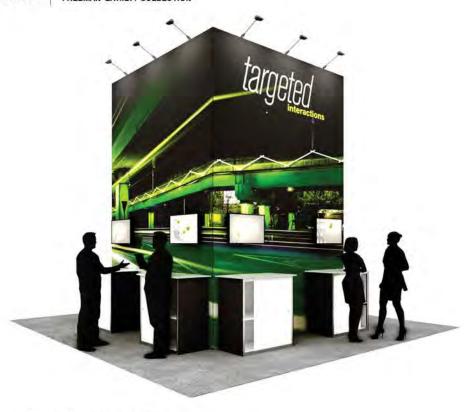

\* Furniture, accessories and laptop not included in package

View 1: Floor Plan
Printed graphic panel

View 2: Front Side
Printed graphic panel

# Description:

This theater-style space with a large digital display makes your brand the star of the show. Excite attendees with dramatic visuals that bring your story to life

#### **Exhibit Features:**

- 16'h Modular double sided structure with large mural fabric graphic and 10.5'w x 3.8'd storage closet / locking door
- (1) 20"w x 42"h x 20"d pedestal with interior storage, locking door and graphic panels
- G (1) 70" mounted monitor
- (8) arm spot lights to highlight graphic display
- 3 Choice of color of classic carpet and 1/2" padding