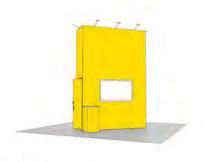

FREEMAN'

FREEMAN EXHIBIT COLLECTION

\* Furniture, accessories and laptop not included in package

# Description:

If you're looking to bring in a larger group for a digital demonstration, this exhibit is a great fit. The open concept is inviting without distractions and offers space to showcase your product

#### **Exhibit Features:**

- 16'h Modular tower structure with large mural fabric graphic and 10'w x 10'd storage closet with locking door
- (8) 32" mounted monitors
- (8) 40"w x 42"h x 20"d storage cabinet with interior storage and graphic panels
- (12) arm spot lights to highlight graphic display
- (a) Choice of color of classic carpet and 1/2" padding