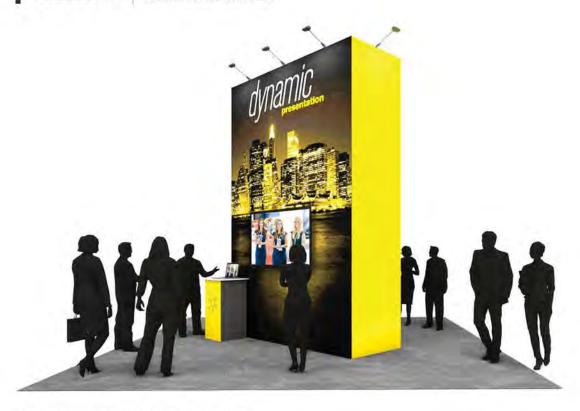

\* Furniture, accessories and laptop not included in package

View 1: Floor Plan
Printed graphic panel

View 2: Front Side
Printed graphic panel

# explore 1

20x20 ISLAND BOOTH

# Description:

This theater-style space with a large digital display makes your brand the star of the show. Excite attendees with dramatic visuals that bring your story to life

#### **Exhibit Features:**

- 16'h Modular double sided structure with large mural fabric graphic and 10.5'w x 3.8'd storage closet / locking door
- (1) 20"w x 42"h x 20"d pedestal with interior storage, locking door and graphic panels
- G (1) 70" mounted monitor
- (8) arm spot lights to highlight graphic display
- 3 Choice of color of classic carpet and 1/2" padding