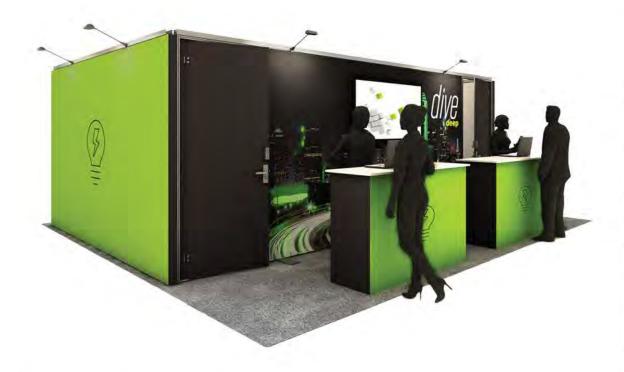

# explore 1

20x20 ISLAND BOOTH

# Description:

This theater-style space with a large digital display makes your brand the star of the show. Excite attendees with dramatic visuals that bring your story to life

#### **Exhibit Features:**

- 16'h Modular double sided structure with large mural fabric graphic and 10.5'w x 3.8'd storage closet / locking door
- (1) 20"w x 42"h x 20"d pedestal with interior storage, locking door and graphic panels
- G (1) 70" mounted monitor
- (8) arm spot lights to highlight graphic display
- 3 Choice of color of classic carpet and 1/2" padding