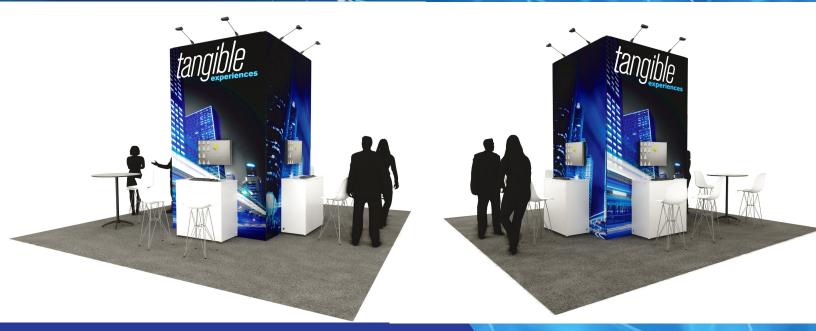

20' x 20' OPTION 2

#### Package Includes:

- structure shown in image abovetower with storage, (3) counters, lighting \*graphics designed by exhibiting company
- installation & dismantle labor
- electric for monitors & lighting
- shared hard Internet lines @ monitor<sub>1</sub>
- (10) stools & (2) highboy tables
- (3) 32" monitors, HDMI cables, mouse & keyboards included (company to provide laptop to drive content on monitor)
- (3) days of vacuuming
- carpet

### \*No Substitutions

Freeman