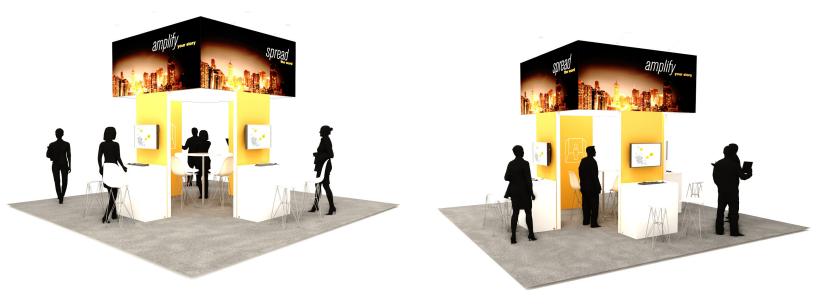

# 20' x 20' OPTION 3

### Package Includes:

- structure shown in image above header with kiosks, (4) counters & storage, lighting
  - \* graphics designed by exhibiting company
- installation & dismantle labor
- electrical services for monitors & lighting
- shared hard Internet lines @ monitor
- (12) stools & (1) highboy table
- (4) 32" monitors, HDMI cables, mouse & keyboards included (company to provide laptop to drive content on monitor)
- (3) days of vacuuming
- carpet

### \*No Substitutions