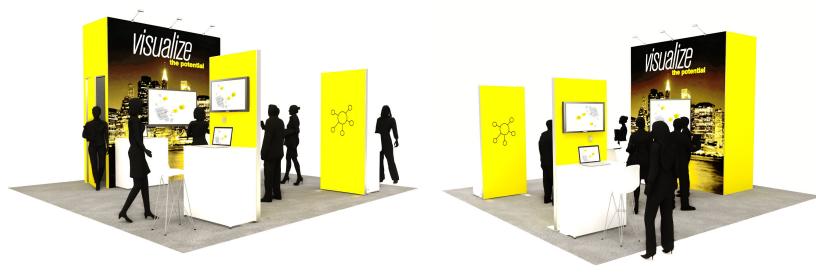

20' x 20' OPTION 1

### Package Includes:

- structure shown in image above backwall with 1 locking cabinet, (2) kiosks with locking cabinets, lighting
  - \* graphics designed by exhibiting company
- installation & dismantle labor
- electrical services for monitors & lighting
- shared hard Internet lines @ monitor
- (5) stools & (1) highboy table
- (2) 32" & (1) 60" monitor, HDMI cables, mouse & keyboards included
- (company to provide laptop to drive content on monitor)
- (3) days of vacuuming
- carpet

## \*No Substitutions