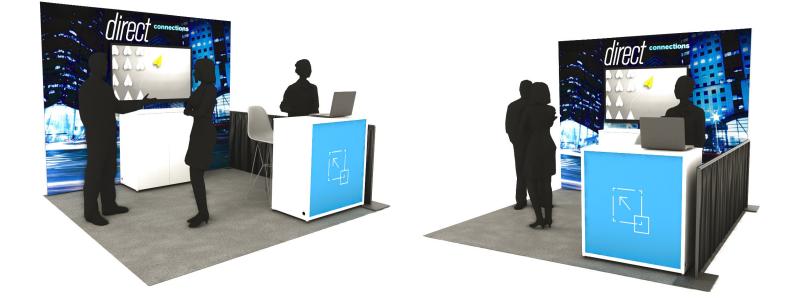

10' x 10' OPTION B

## Package Includes:

- structure shown in image above
  \* graphics designed by exhibiting company
- installation & dismantle labor
- electrical services for monitors
- (2) stools
- shared hard Internet lines @ monitor
- (1) 46" monitor, HDMI cable, mouse & keyboard included (company to provide laptop to drive content on monitor)
- (3) days of vacuuming
- Carpet