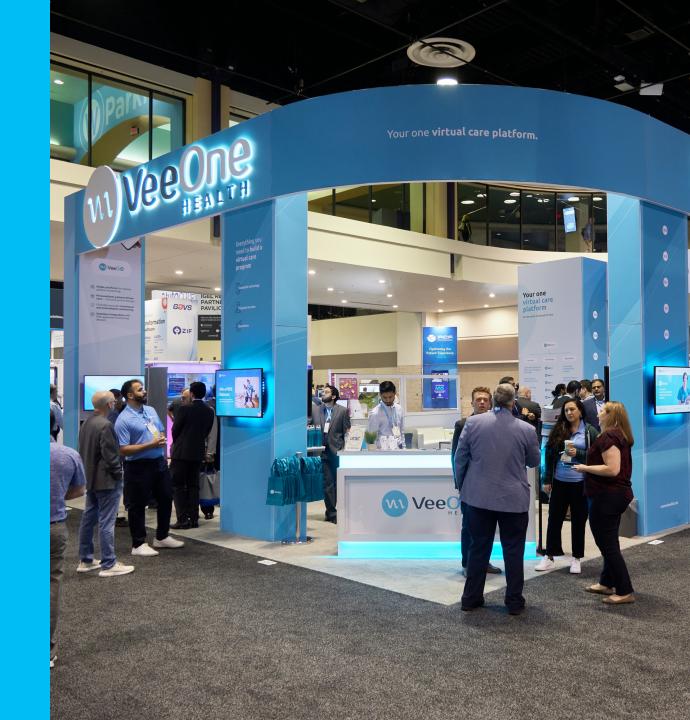

# 20' x 20' exhibit rental examples

Exhibit Collection rental solutions

#### Extend 4

Starting from

\$18,095.00

#### **Exhibit features:**

- 16' double sided structure with mural fabric graphics
- Built in desk with interior storage
- (2) 46" mounted monitors
- Cabinet with interior storage
- Arm lights to highlight graphics
- Choice of classic carpet and 1/2" padding

#### Services included:

- Structure rental and installation/dismantle
- Graphic printing and installation
- Electrical service for arm lights and monitors
- Nightly vacuuming
- Material handling

Contact us >