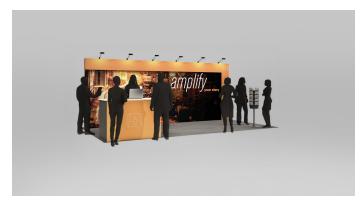

#### Extend 4

Starting from

\$18,095.00

#### **Exhibit features:**

- 16' double sided structure with mural fabric graphics
- Built in desk with interior storage
- (2) 46" mounted monitors
- Cabinet with interior storage
- Arm lights to highlight graphics
- Choice of classic carpet and 1/2" padding

#### Services included:

- Structure rental and installation/dismantle
- Graphic printing and installation
- Electrical service for arm lights and monitors
- Nightly vacuuming
- Material handling

Contact us >