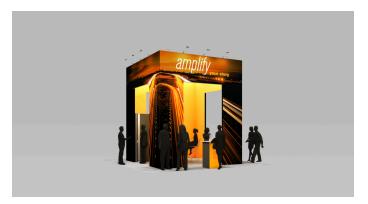

#### **Exhibit collection**

Starting from

\$9,495.00

#### **Exhibit features:**

- Multidimensional back wall structure with large fabric graphics and plexiglass shelves
- 46" mounted monitor
- Reception counter with graphics
- Arm lights to highlight graphics
- Choice of classic carpet and ½" padding

#### Services included:

- Structure rental and installation/dismantle
- Graphic printing and installation
- Electrical service for arm lights and monitors
- Nightly vacuuming
- Material handling

Contact us →