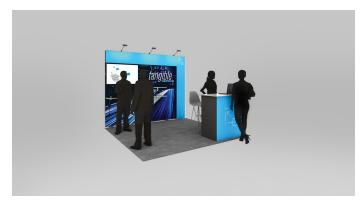

#### **Exhibit collection**

Starting from

\$9,495.00

#### **Exhibit features:**

- Multidimensional back wall structure with large fabric graphics and plexiglass shelves
- 46" mounted monitor
- Reception counter with graphics
- Arm lights to highlight graphics
- Choice of classic carpet and ½" padding

#### Services included:

- Structure rental and installation/dismantle
- Graphic printing and installation
- Electrical service for arm lights and monitors
- Nightly vacuuming
- Material handling

Contact us →