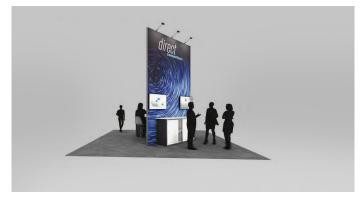

#### **Exhibit collection**

Starting from

\$9,495.00

#### **Exhibit features:**

- Multidimensional back wall structure with large fabric graphics and plexiglass shelves
- 46" mounted monitor
- Reception counter with graphics
- Arm lights to highlight graphics
- Choice of classic carpet and ½" padding

#### Services included:

- Structure rental and installation/dismantle
- Graphic printing and installation
- Electrical service for arm lights and monitors
- Nightly vacuuming
- Material handling

Contact us →