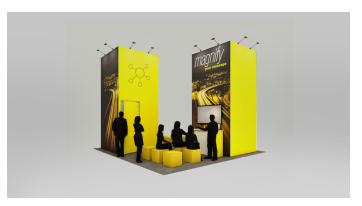

#### **Exhibit collection**

Starting from

\$11,995.00

#### Exhibit features:

- Multidimensional back wall structure with large fabric graphics
- Reception counter with graphics
- Arm lights to highlight graphics
- Choice of classic carpet and ½" padding

#### Services included:

- Structure rental and installation/dismantle
- Graphic printing and installation
- Electrical service for arm lights
- Nightly vacuuming
- Material handling

Contact us >