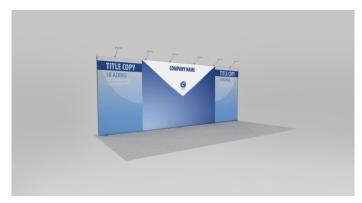

#### Fabric backwall

Starting from

\$6,240.00

\$8,736.00 after discount deadline

#### **Exhibit features:**

- Back wall structure with large fabric graphics
- Arm lights to highlight graphics
- Choice of classic carpet

#### Services included:

- Structure rental and installation/dismantle
- Graphic printing and installation
- Electrical service for arm lights
- First night vacuuming
- Material handling

Available soon on FOL