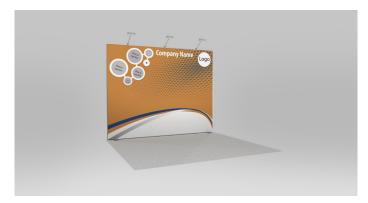

#### Fabric backwall

Starting from

\$3,200.00

\$4,480.00 after discount deadline

#### Exhibit features:

- Back wall structure with large fabric graphics
- Arm lights to highlight graphics
- Choice of classic carpet

#### Services included:

- Structure rental and installation/dismantle
- Graphic printing and installation
- Electrical service for arm lights
- First night vacuuming
- Material handling

Available soon on FOL