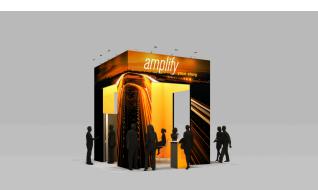

## **Exhibit collection**

Starting from **\$8,620.00** 

## Exhibit features:

- Multidimensional back wall structure with large fabric graphics and plexiglass shelves
- 46" mounted monitor
- Reception counter with graphics
- Arm lights to highlight graphics
- Choice of classic carpet and ½" padding

## Services included:

- Structure rental and installation/dismantle
- Graphic printing and installation
- Electrical service for arm lights and monitors
- Nightly vacuumingMaterial handling