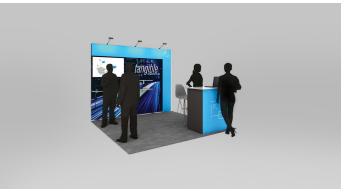

## Hard wall exhibit

Starting from \$4,285.00 \$5,990.00 after discount deadline

## Exhibit features:

- Back wall structure with hard panel graphics
- Arm lights to highlight graphics
- Choice of classic carpet

## Services included:

- Structure rental and installation/dismantle
- Graphic printing and installation
- Electrical service for arm lights
- First night vacuuming
- Material handling