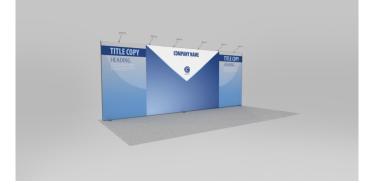

## Fabric backwall

Starting from \$5,755.00 \$8,057.00 after discount deadline

#### **Exhibit features:**

- Back wall structure with large fabric graphics
- Arm lights to highlight graphics
- Choice of classic carpet

#### Services included:

- Structure rental and installation/dismantle
- Graphic printing and installation
- Electrical service for arm lights
- First night vacuuming
- Material handling

Available soon on FOL