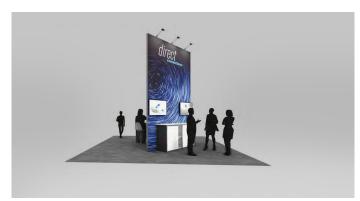

## Extend 4

# Starting from **\$16,545.00**

#### **Exhibit features:**

- 16' double sided structure with mural fabric graphics
- Built in desk with interior storage
- (2) 46" mounted monitors
- Cabinet with interior storage
- Arm lights to highlight graphics
- Choice of classic carpet and  $\frac{1}{2}$ " padding

## Services included:

- Structure rental and installation/dismantle
- Graphic printing and installation
- Electrical service for arm lights and monitors
- Nightly vacuuming
- Material handling