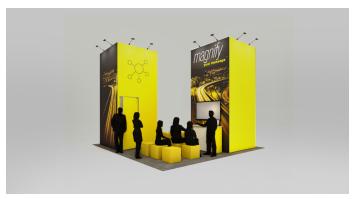

## **Exhibit collection**

Starting from **\$12,420.00** 

## Exhibit features:

- Multidimensional back wall structure with large fabric graphics
- Reception counter with graphics
- Arm lights to highlight graphics
- Choice of classic carpet and ½" padding

## Services included:

- Structure rental and installation/dismantle
- Graphic printing and installation
- Electrical service for arm lights
- Nightly vacuuming
- Material handling