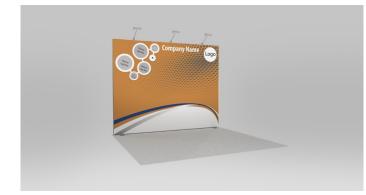

## Fabric backwall

Starting from \$2,935.00 \$4,109.00 after discount deadline

#### **Exhibit features:**

- Back wall structure with large fabric graphics
- Arm lights to highlight graphics
- Choice of classic carpet

#### Services included:

- Structure rental and installation/dismantle
- Graphic printing and installation
- Electrical service for arm lights
- First night vacuuming
- Material handling

Available soon on FOL