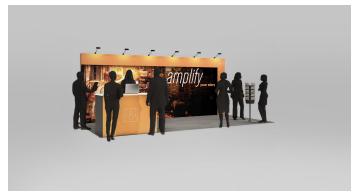

## **Exhibit collection**

Starting from **\$12,420.00** 

## Exhibit features:

- Multidimensional back wall structure with large fabric graphics
- Reception counter with graphics
- Arm lights to highlight graphics
- Choice of classic carpet and ½" padding

## Services included:

- Structure rental and installation/dismantle
- Graphic printing and installation
- Electrical service for arm lights
- Nightly vacuuming
- Material handling