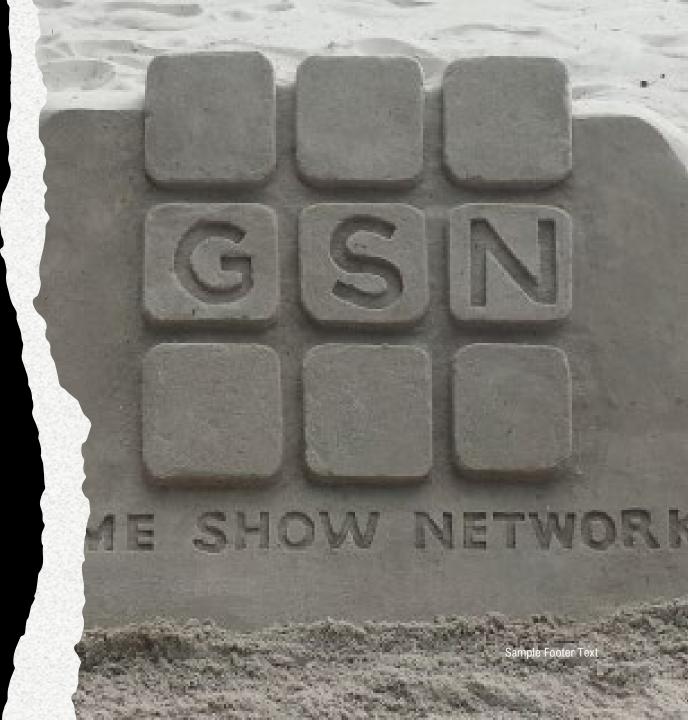

# Branding Opportunities

- Directional Signage
- Illuminated Gobos
- Personalized Sandcastle Logo
- Printed photo from animal encounter with sponsor logo