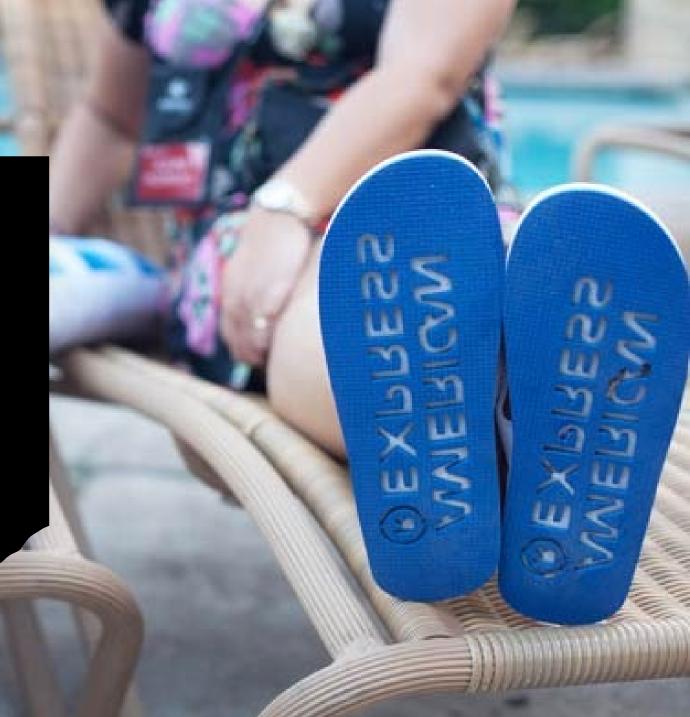

# Ignite the Night VIP Luau at Discovery Cove



### Timeline:

- 7:00PM- Transportation Pick-Up from OCCC and Hyatt Regency Orlando
- 7:30PM- Conch Shell and Lei Greeting VIP Welcome
- 7:30PM- 8:30PM- Luau Dinner with Hawaiian Hula Performance
- 8:30PM- 9:30PM- Dolphin Beach Side Dessert Reception and Fire Show
- 9:30PM- Transportation back to OCCC and Hyatt Regency Orlando



# Entertainment

- Conch Shell and Lei Welcome Greeting
- Hawaiian Hula Dancers Show
- Polynesian Drum and Fire Dancer Performance
- Meet and Greet with Friendly Animal Encounters

# Branding Opportunities

- Directional Signage
- Illuminated Gobos
- Personalized Sandcastle Logo
- Printed photo from animal encounter with sponsor logo



## Sponsorship Giveaway

• Branded flip flops