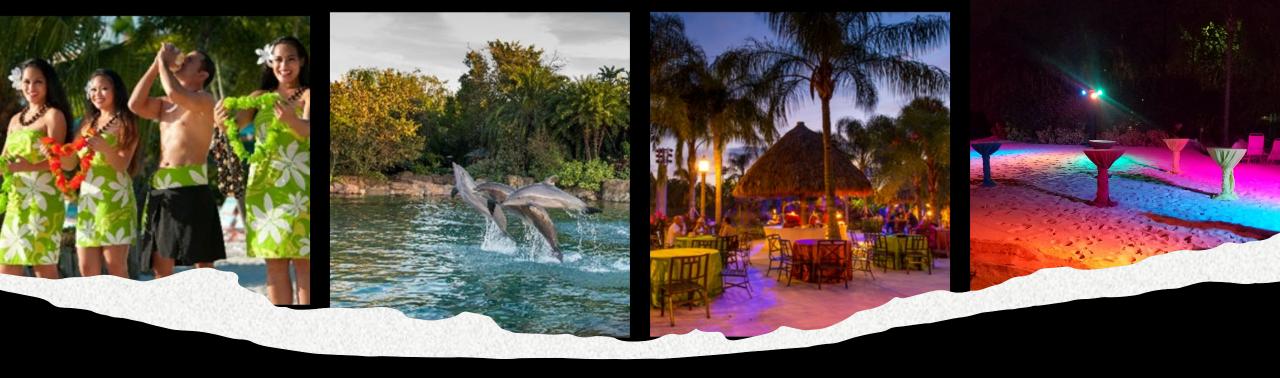

### Timeline:

- 7:00PM- Transportation Pick-Up from OCCC and Hyatt Regency Orlando
- 7:30PM- Conch Shell and Lei Greeting VIP Welcome
- 7:30PM- 8:30PM- Luau Dinner with Hawaiian Hula Performance
- 8:30PM- 9:30PM- Dolphin Beach Side Dessert Reception and Fire Show
- 9:30PM- Transportation back to OCCC and Hyatt Regency Orlando

# Entertainment

- Conch Shell and Lei Welcome Greeting
- Hawaiian Hula Dancers Show
- Polynesian Drum and Fire Dancer Performance
- Meet and Greet with Friendly Animal Encounters