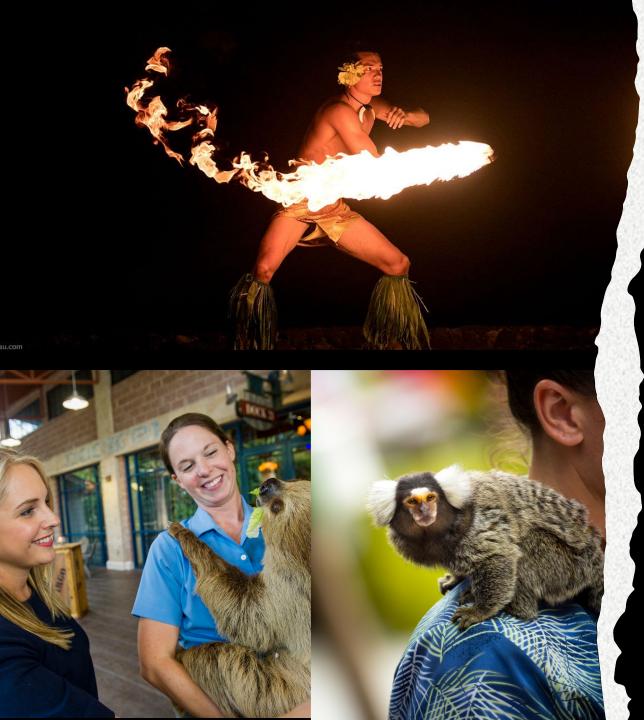

# Entertainment

- Conch Shell and Lei Welcome Greeting
- Hawaiian Hula Dancers Show
- Polynesian Drum and Fire Dancer Performance
- Meet and Greet with Friendly Animal Encounters